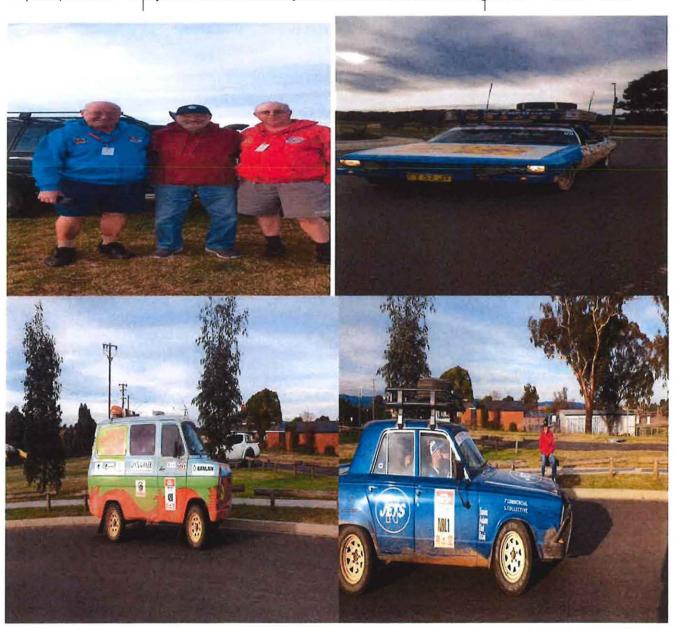

ollowing 15 Bashes in the currant HR Holden Sedan.

This years Variety NSW Bash left Newcastle and headed to Dubbo, Cobar, Condobolin, Forbes, Wagga Wagga then to our area of Wyangla, Bathurst, Wattle Flat visiting schools along the way and back to Newcastle for the final day. This years Bash covered a total of 2540 kms traveling through some beautiful country of western New South Wales many of those kms off the tared road on the dirt.

The Bash is not a race or rally it is a week of fun for a good cause. The Bash visits schools along the way and donates much needed items and equipement to help country children with making a difference to their lives, education and wellbeing.

To participate in the Varjety Bash cars must be 30 years or older to enter. Bashers ages can be far more varied.



#### June 18th Run to AMUSU Theatre Manildra

A fleet of 8 ODAMC cars left Cook Park for the run to Manildra on a crisp winter morning. Once out of town we encountered a pea souper fog that lasted until midday. Parkes and Dubbo clubs were very well represented with a variety of later model cars and surprisingly the our 1937 Cadillac was one of the oldest cars in attendance



. This is from the Inverell AMC June editioin. I thought it was so true I had ti put it in this monts newsletter. Very funny,





# Orange District Antique Motor Club Inc. PO Box 664 Orange N.S.W 2800

26th April 2022

The Orange City Council ORANGE NSW By Email: att. Shirley Hyde.

Dear Ms Hyde,

Confirming our previous conversations, our Club has voted to use the Lucknow Community Hall as our regular meeting venu