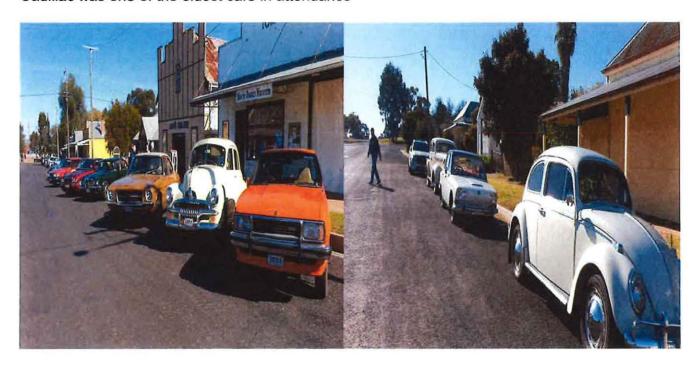

outh Wales many of those kms off the tared road on the dirt.

The Bash is not a race or rally it is a week of fun for a good cause. The Bash visits schools along the way and donates much needed items and equipement to help country children with making a difference to their lives, education and wellbeing.

To participate in the Varjety Bash cars must be 30 years or older to enter. Bashers ages can be far more varied.



#### June 18th Run to AMUSU Theatre Manildra

A fleet of 8 ODAMC cars left Cook Park for the run to Manildra on a crisp winter morning. Once out of town we encountered a pea souper fog that lasted until midday. Parkes and Dubbo clubs were very well represented with a variety of later model cars and surprisingly the our 1937 Cadillac was one of the oldest cars in attendance



. This is from the Inverell AMC June editioin. I thought it was so true I had ti put it in this monts newsletter. Very funny,





# Orange District Antique Motor Club Inc. PO Box 664 Orange N.S.W 2800

26th April 2022

The Orange City Council ORANGE NSW By Email: att. Shirley Hyde.

Dear Ms Hyde,

Confirming our previous conversations, our Club has voted to use the Lucknow Community Hall as our regular meeting venue. Our preference is to use the smaller hall/room and we understand that our tenure would be on a permanent booking basis. We would like to aim to commence around early July 2022.

Presently we meet on the third Monday of each month for two hours from 7.30pm. In addition, we hold a Ladies Day on the second Monday of each month for 4 hours commencing 10am. Are these times suita